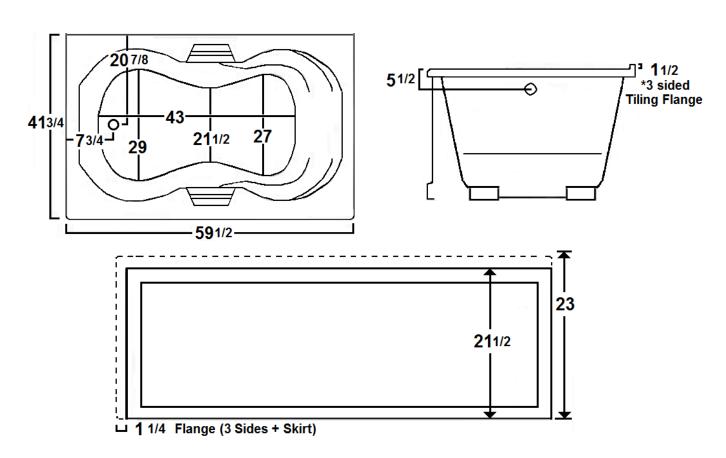

### **Technical Information**

Weight: 140 lbs.

Water Depth to Overflow: 17 1/2"

Water Capacity: 89 gal.Sump Dimension: 43" x 27"